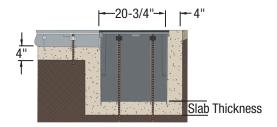

| Z887 Dimensional Data |                                               |     |        |                                |          |
|-----------------------|-----------------------------------------------|-----|--------|--------------------------------|----------|
|                       | <b>Overall Top Dimensions</b><br>Length Width |     |        | Approx. Weight<br>(Less Grate) |          |
| Basin                 | Inches                                        | mm  | Inches | mm                             | Èbs. Kg´ |
| 6 x 20                | 6-1/4                                         | 159 | 20-3/4 | 527                            | 17.0 7.7 |
| 12 x 24               | 23-1/4                                        | 591 | 12     | 305                            | 14.6 6.6 |
| 24 x 24               | 23-1/4                                        | 591 | 24-5/8 | 625                            | 19.9 9.0 |