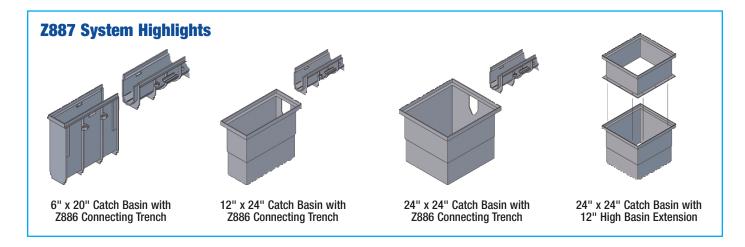

## Features and Benefits

- 6" x 20" Catch Basin The 6" x 20" basin is meant to be used as an in-line sump for applications where, from the top surface, the visual appearance is of continuous 6" wide Z886 trenching. Simply trace and cut the trench section to be connected into the end of the basin, insert into the basin, bolt together and caulk around the exterior.
- 12" x 24" and 24" x 24" Catch Basins The larger catch basins, 12" x 24" x 24" and 24" x 24" x 24", provide greater sump capacities for larger trench runs. These catch basins can be used with Z882 and Z886 trenches. These basins have an external trench adapter supplied to make the transition between the trench and basin (see illustration). This adapter, along with the hardware, is supplied by Zurn to make a fast and easy connection to any basin. Additional adapters can be used to make numerous connections of trench into the catch basin.
- Basin Extension for 24" x 24" This 12" polyethylene extension for 24" x 24" catch basin provides greater depths and capacities. These stackable units allow for depths in 12" increments.